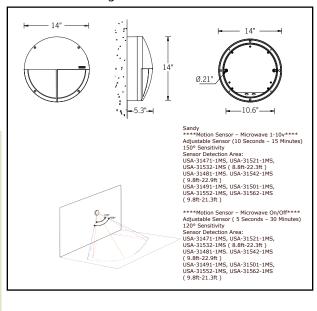

## **USA-31561**

## Sandy 4 Large Surface

### 27w LED 1275 Lumens

**IP65 • Suitable For Wet Locations** IK08 • Impact Resistant (Vandal Resistant) Weight 9 lbs

**Mounting Detail** 