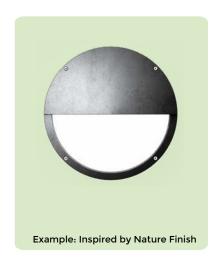

### **Inspired by Nature Finishes**

The Inspired by nature Finishing is a unique system of decorative powder coating. Our metal decoration process can easily transform the appearance of metal or aluminum product into a wood grain finish.

Sandy has a subtle chamfered frame and it can be given a more striking appearance by way of different grill and visor options.

As with all wall mounted luminaires, these fixtures are provided with a special self-healing waterproof cable gland that prevents water entering the fixture after wiring.