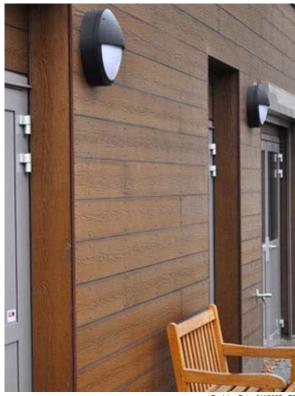

Shielded, circular wall-mounted bulkhead range. Traditional circular exterior family with many attractive grill and shield options.

A range of small and large circular wall mounted bulkheads with a vandal resistant UV stabilized polycarbonate diffuser. Ideal for numerous indoor or outdoor applications.

Sandy has a subtle chamfered frame and it can be given a more striking appearance by way of different grill and visor options.

As with all wall mounted luminaires, these fixtures are provided with a special self-healing waterproof cable gland that prevents water entering the fixture after wiring.