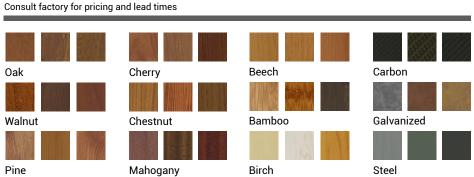

### **Inspired by Nature Finishes**

The Inspired by nature Finishing is a unique system of decorative powder coating. Our metal decoration process can easily transform the appearance of metal or aluminum product into a wood grain finish.

This patented technology enables the simulation of wood grain, and even marble or granite finish through the use of decorative  $\ \ \,$ powder coating.

The wood grain finish is so realistic that it's almost undistinguishable from real wood, even from a close visual inspection. The system of coating permeates the entire thickness of the coat and as a result, the coating cannot be removed by normal rubbing, chipping, or scratching

## **More Custom Finishes Available Upon Request**