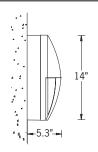

## Sandy 4 Large Surface

### 27w LED 1275 Lumens

**IP65 • Suitable For Wet Locations** IK08 • Impact Resistant (Vandal Resistant) Weight 9 lbs

**Mounting Detail** 