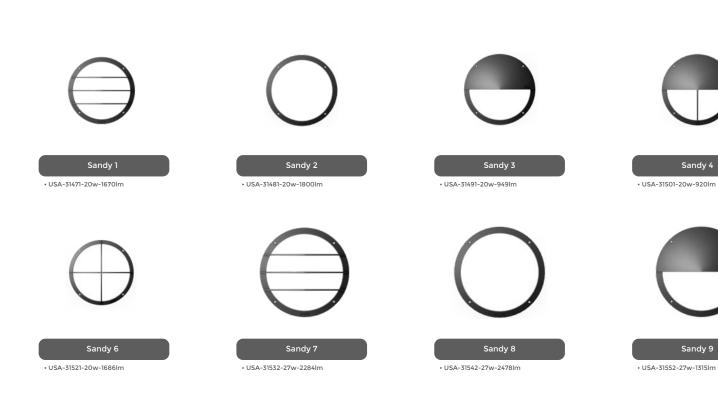

Shielded, circular wall-mounted bulkhead range. Traditional circular exterior family with many attractive grill and shield options.

A range of small and large circular wall mounted bulkheads with a vandal resistant UV stabilized polycarbonate diffuser. Ideal for numerous indoor or outdoor applications.

Sandy has a subtle chamfered frame and it can be given a more striking appearance by way of different grill and visor options.

As with all wall mounted luminaires, these fixtures are provided with a special self-healing waterproof cable gland that prevents water entering the fixture after wiring.

# Sandy Product Family

Sandy 4

Sandy 9

• USA-31562-27w-1275lm