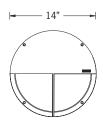

## Sandy 4 Large Surface

### 27w LED 1275 Lumens

**IP65 • Suitable For Wet Locations** IK08 • Impact Resistant (Vandal Resistant) Weight 9 lbs

**Mounting Detail** 