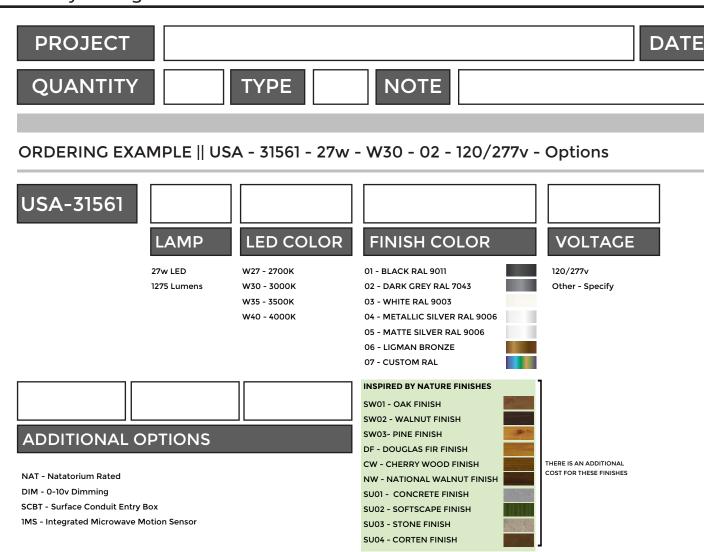

### 27w LED 1275 Lumens

**IP65 • Suitable For Wet Locations** IK08 • Impact Resistant (Vandal Resistant) Weight 9 lbs

**Mounting Detail** 

### Additional Options (Consult Factory For Pricing)

### SCDT Surface Conduit Box Trim

NOTE: This decorative trim does not function as a junction box. Wire connections should be made inside the luminaire

### **Inspired by Nature Finishes**

The Inspired by nature Finishing is a unique system of decorative powder coating. Our metal decoration process can easily transform the appearance of metal or aluminum product into a wood grain finish.