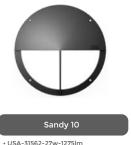

## **USA-31561**

## Sandy 4 Large Surface

### 27w LED 1275 Lumens

**IP65 • Suitable For Wet Locations** IK08 • Impact Resistant (Vandal Resistant) Weight 9 lbs

**Mounting Detail** 

# Sandy Product Family

Sandy 4

Sandy 9

• USA-31562-27w-1275lm