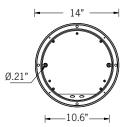

## Sandy 4 Large Surface

### 27w LED 1275 Lumens

**IP65 • Suitable For Wet Locations** IK08 • Impact Resistant (Vandal Resistant) Weight 9 lbs

**Mounting Detail** 