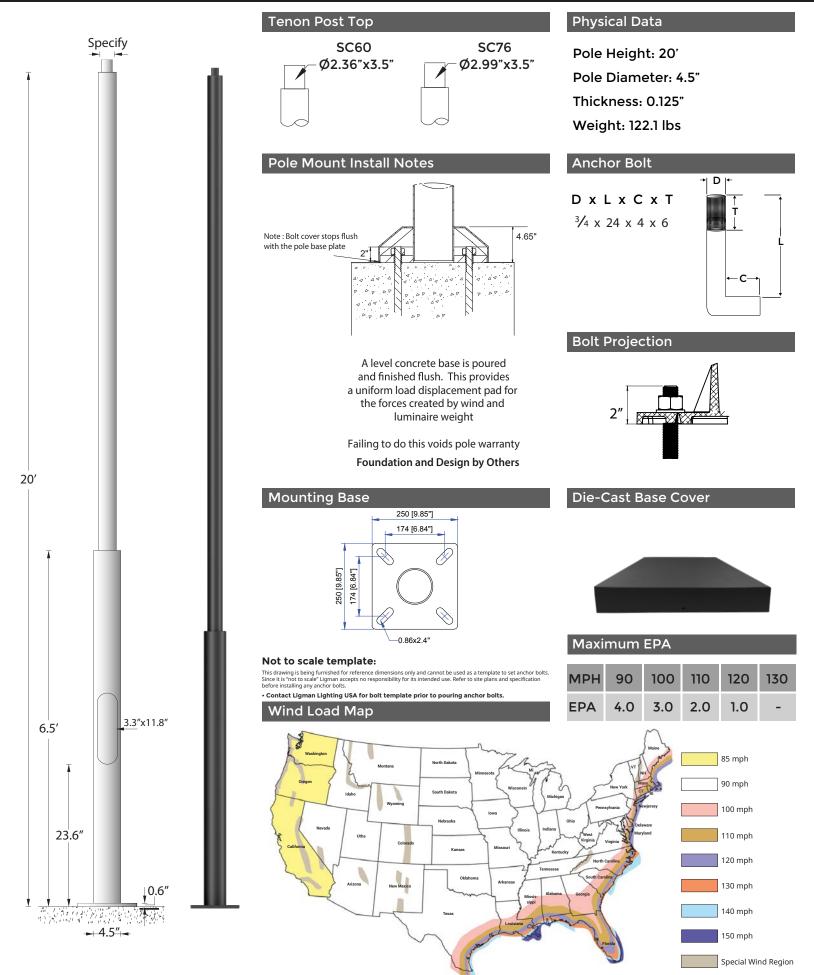

## SPD-RSSSP-4512-20'-4.5" DIA .125"

### Round Straight Step Galvanized Steel Pole





Ligman Lighting USA reserves the right to change specifications without prior notice, please contact factory for latest information. Due to the continual improvements in LED technology data and components may change withou

### SPD-RSSSP-4512-20'-4.5" DIA .125"

Round Straight Step Galvanized Steel Pole



Inspired by Nature Finishes The Inspired by nature Finishing is a unique system of decorative powder coating. Our metal decoration process can easily transform the appearance of metal or aluminum product into a wood grain finish.

This patented technology enables the simulation of wood grain, and even marble or granite finish through the use of decorative powder coating.

The wood grain finish is so realistic that it's almost undistinguish able from real wood, even from a close visual