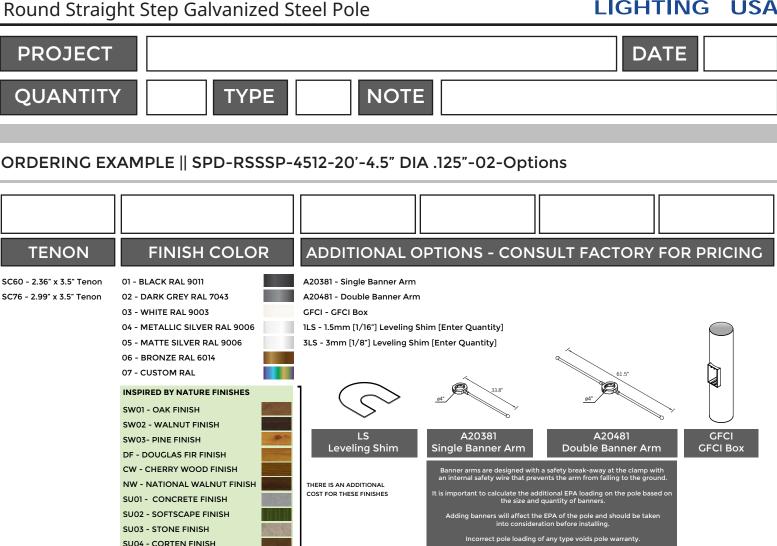

## SPD-RSSSP-4512-20'-4.5" DIA .125"

### Round Straight Step Galvanized Steel Pole





Ligman Lighting USA reserves the right to change specifications without prior notice, please contact factory for latest information. Due to the continual improvements in LED technology data and components may change withou

### SPD-RSSSP-4512-20'-4.5" DIA .125"

Round Straight Step Galvanized Steel Pole



Inspired by Nature Finishes The Inspired by nature Finishing is a unique system of decorative powder coating. Our metal decoration process can easily transform the appearance of metal or aluminum product into a wood grain finish.

This patented technology enables the simulation of wood grain, and even marble or granite finish through the use of decorative powder coating.

The wood grain finish is so realistic that it's almost undistinguish able from real wood, even from a close visual inspection. The system of coating permeates the entire thickness of the coat and as a result, the coating cannot be removed by normal rubbing, chipping, or scratching.

The Coating Process After pre-treatment the prepared parts are powder coated with a specially formulated polyurethane powder. This powder p