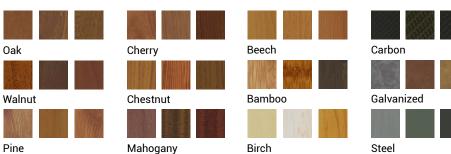

### Inspired by Nature Finishes

The Inspired by nature Finishing is a unique system of decorative powder coating. Our metal decoration process can easily transform the appearance of metal or aluminum product into a wood grain finish.

This patented technology enables the simulation of wood grain, and even marble or granite finish through the use of decorative powder coating.

The wood grain finish is so realistic that it's almost undistinguish able from real wood, even from a close visual inspection. The system of coating permeates the entire thickness of the coat and as a result, the coating cannot be removed by normal rubbing, chipping, or scratching.

Wood grain coating can create beautiful wood-looking products of any sort. There are over 300 combinations of designs currently in use. Wood grains can be made with different colors, designs, etc.

Our powder coatings are certified for indoor and outdoor applications and are backed by a comprehensive warranty. These coatings rise to the highest conceivable standard of performance excellence and design innovation.

More Custom Finishes Available Upon Request