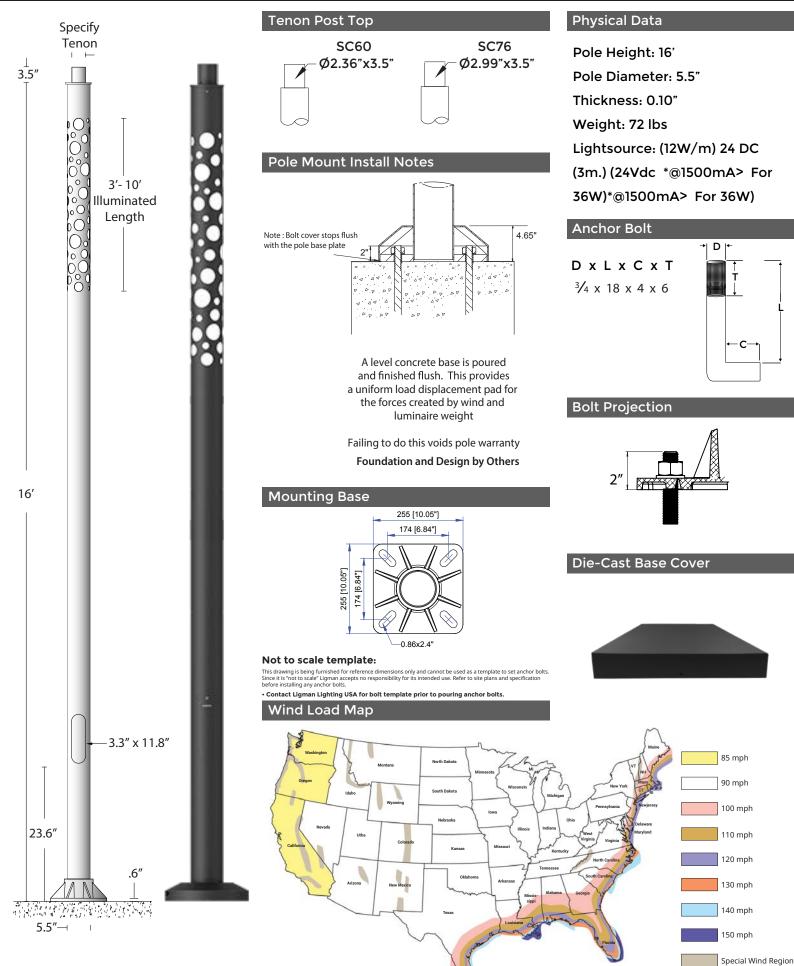

# APD-IP-RSA-5510-16'-5.5" DIA .100" Round Straight Illuminated Opal Lens Aluminum Pole

Ligman Lighting USA reserves the right to change specifications without prior notice, please contact factory for latest information. Due to the continual improvements in LED technology data and components may change without

## APD-IP-RSA-5510-16'-5.5" DIA .100"

Round Straight Illuminated Opal Lens Aluminum Pole

### ORDERING EXAMPLE || APD-IP-RSA-5510-16'-5.5" DIA .100"-IL3-W30-SC60-02-Options